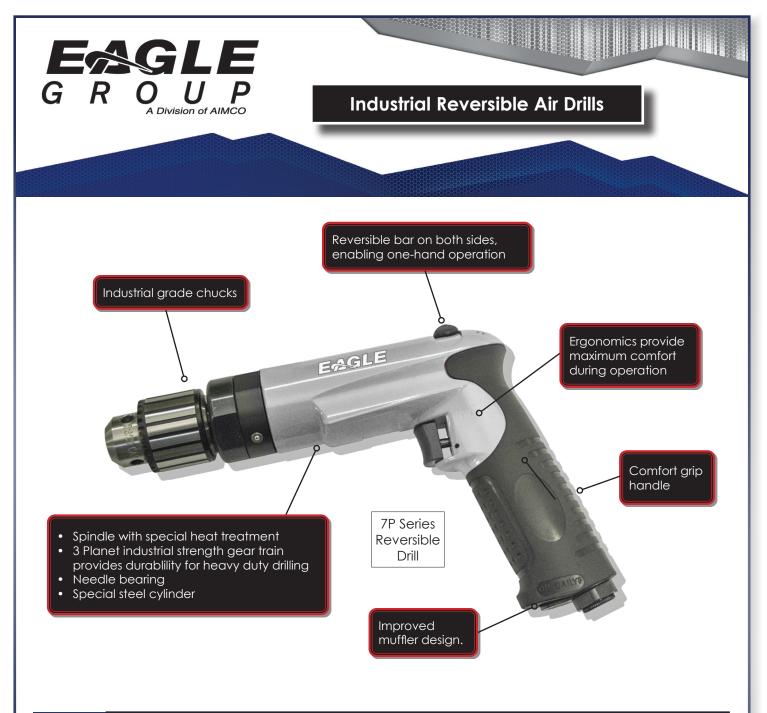

|                |        |          |              |           | SPEED |         |        |        | AIR      | HOSE |
|----------------|--------|----------|--------------|-----------|-------|---------|--------|--------|----------|------|
| MODEL          | POWER  | CAPACITY | CHUCK        | SPINDLE   | (RPM) | WEIGHT  | LENGTH | NOISE  | INLET    | SIZE |
| 7P-0620 Series |        |          |              |           |       |         |        |        |          |      |
| 7P-0620-1      | 0.6 HP | 1/4" QC  | Quick Change | 3/8" - 24 | 2,000 | 2.3 lbs | 8.5 in | 88 dBA | 1/4" NPT | 3/8" |
| 7P-0620-2      | 0.6 HP | 1/4"     | Keyed        | 3/8" - 24 | 2,000 | 2.3 lbs | 8.5 in | 88 dBA | 1/4" NPT | 3/8" |
| 7P-0620-4      | 0.6 HP | 3/8"     | Keyed        | 3/8" - 24 | 2,000 | 2.3 lbs | 8.5 in | 88 dBA | 1/4" NPT | 3/8" |
| 7P-0620-5      | 0.6 HP | 3/8"     | Keyless      | 3/8" - 24 | 2,000 | 2.3 lbs | 8.5 in | 88 dBA | 1/4" NPT | 3/8" |
| 7P-0620-6      | 0.6 HP | 1/2"     | Keyed        | 3/8" - 24 | 2,000 | 2.3 lbs | 8.5 in | 88 dBA | 1/4" NPT | 3/8" |
| 7P-0620-7      | 0.6 HP | 1/2"     | Keyless      | 3/8" - 24 | 2,000 | 2.3 lbs | 8.5 in | 88 dBA | 1/4" NPT | 3/8" |